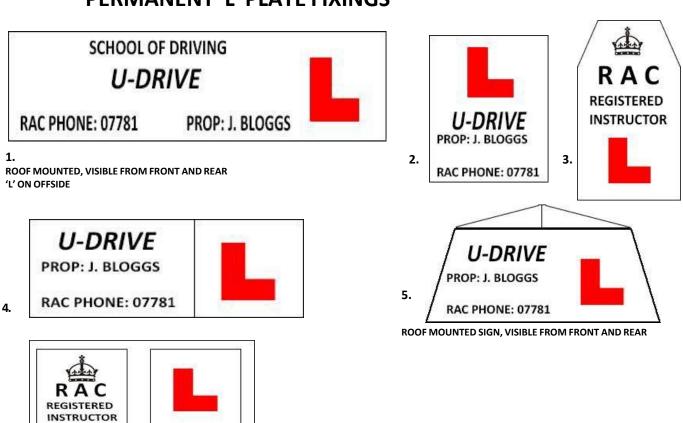

SEPARATE MAGNETIC PLATES, FRONT AND REAR

## APPLICATION TO DISPLAY PERMANENT 'L' PLATE FIXINGS

Edward T Wheadon House Le Truchot St Peter Port GY1 3WH Tel: 01481 221000 drivingtests@gov.gg www.gov.gg/drivingtests

- 1) STANDARD 'L' PLATES (RED ON WHITE) TO BE DISPLAYED VERTICALLY AND UNOBSCURED.
- 2) IF YOUR SIGN DOES NOT COMPLY WITH ANY OF 1-6 ABOVE PLEASE DRAW THE INTENDED DESIGN ON THE REVERSE SIDE OF THIS APPLICATION FORM.