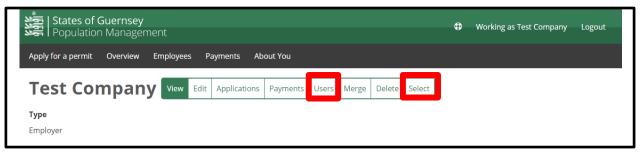

## 4. Select the employer you wish to add users to

5. Click "select" (this ensures that you are working as the correct agency) then click "users"