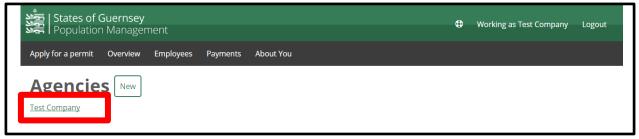

## 4. Select the employer you wish to add users to

5. Click "select" (this ensures that you are working as the correct agency) then click "users"