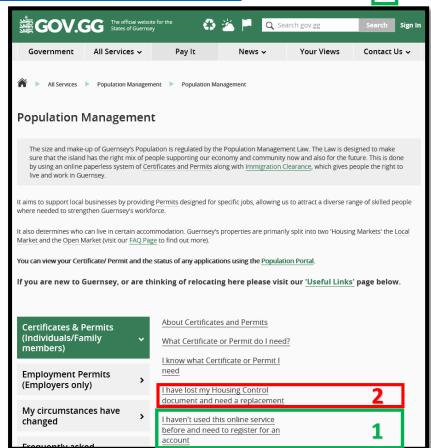

## Step 1:

If you have already registered for this online service, please go to 'Step 2' (on the other side of the page).

In order to apply you will need to be registered with our online service. Please visit <a href="https://gov.gg/populationmanagement">https://gov.gg/populationmanagement</a>, and click on the link (below).

## Step 2:

Once registered, return to <a href="https://gov.gg/populationmanagement">https://gov.gg/populationmanagement</a> (image on the other side of the page) and select <a href="page">2</a> link.

It should display the questions shown below. Please click 3 link.