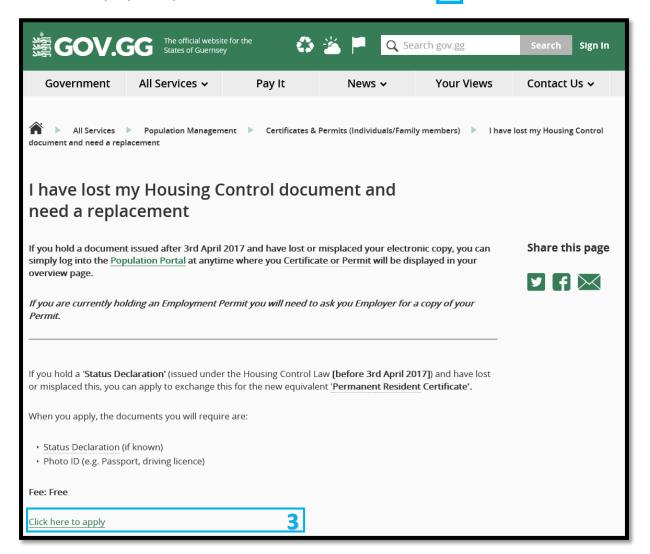

## Step 2:

Once registered, return to <a href="https://gov.gg/populationmanagement">https://gov.gg/populationmanagement</a> (image on the other side of the page) and select <a href="page">2</a> link.

It should display the questions shown below. Please click 3 link.