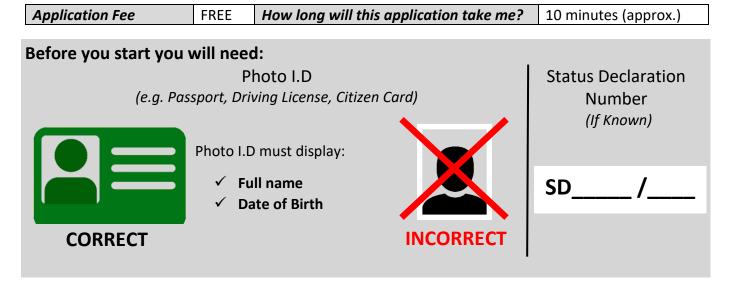

## Step 2:

Once registered, return to <a href="https://gov.gg/populationmanagement">https://gov.gg/populationmanagement</a> (image on the other side of the page) and select <a href="page">2</a> link.

It should display the questions shown below. Please click 3 link.