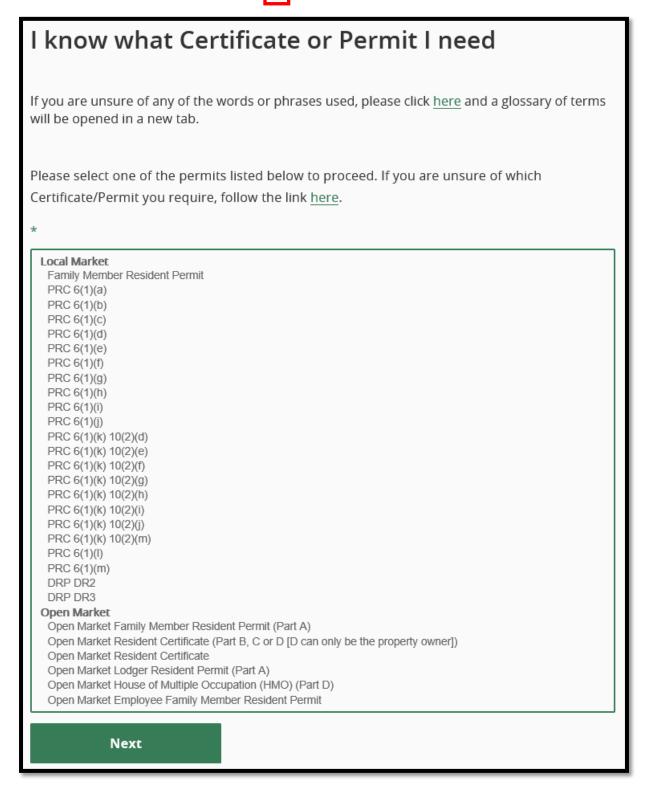

## Step 2:

Once registered, return to <a href="https://gov.gg/populationmanagement">https://gov.gg/populationmanagement</a> (image on the other side of the page) and select <a href="page">2</a> link.

Once you have clicked and have successfully completed and submitted the application you will receive an automated email from us confirming this.