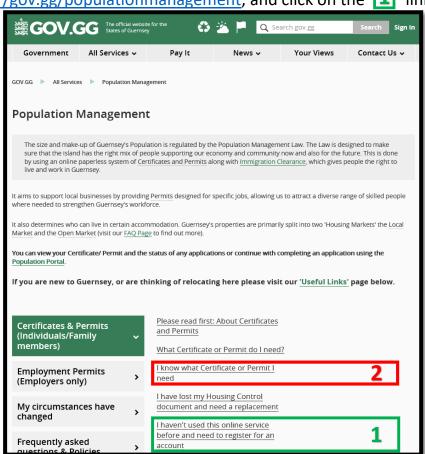

## Step 1:

If you have already registered for this online service, please go to 'Step 2' (on the other side of the page).

In order to apply you will need to be registered with our online service. Please visit <a href="https://gov.gg/populationmanagement">https://gov.gg/populationmanagement</a>, and click on the link (below).

## Step 2:

Once registered, return to <a href="https://gov.gg/populationmanagement">https://gov.gg/populationmanagement</a> (image on the other side of the page) and select <a href="page">2</a> link.

Once you have clicked and have successfully completed and submitted the application you will receive an automated email from us confirming this.