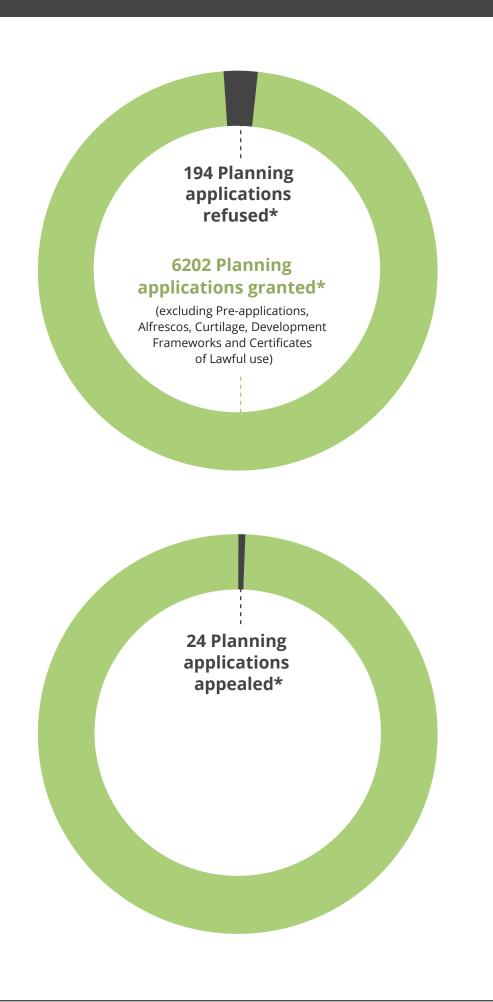

## Planning and Building Control Interesting Facts & Figures







## Planning permissions still valid (Housing Pipeline supply) Total (as at end of Q4 2020) 540 (2 year pipeline) 489

Private

Housing



51

Affordable

Housing

completed in Q4 2020 alone



## **Development Frameworks** permission granted & Development Development **Frameworks** development commenced Frameworks published or finished approved 24 ----- 21 ----- 4 8 relate 7 relate to **Housing Allocations** to Housing Allocations

Time taken to issue decisions



**62%** of decisions issued in **8 weeks\*** 



83%
of decisions
issued in
13 weeks\*

Number of permissions for housing developments on greenfield sites in 2020 in Main Centres



Total in 2020

Number of permissions for housing developments on brownfield sites in 2020 in Main Centres

29

Total in 2020