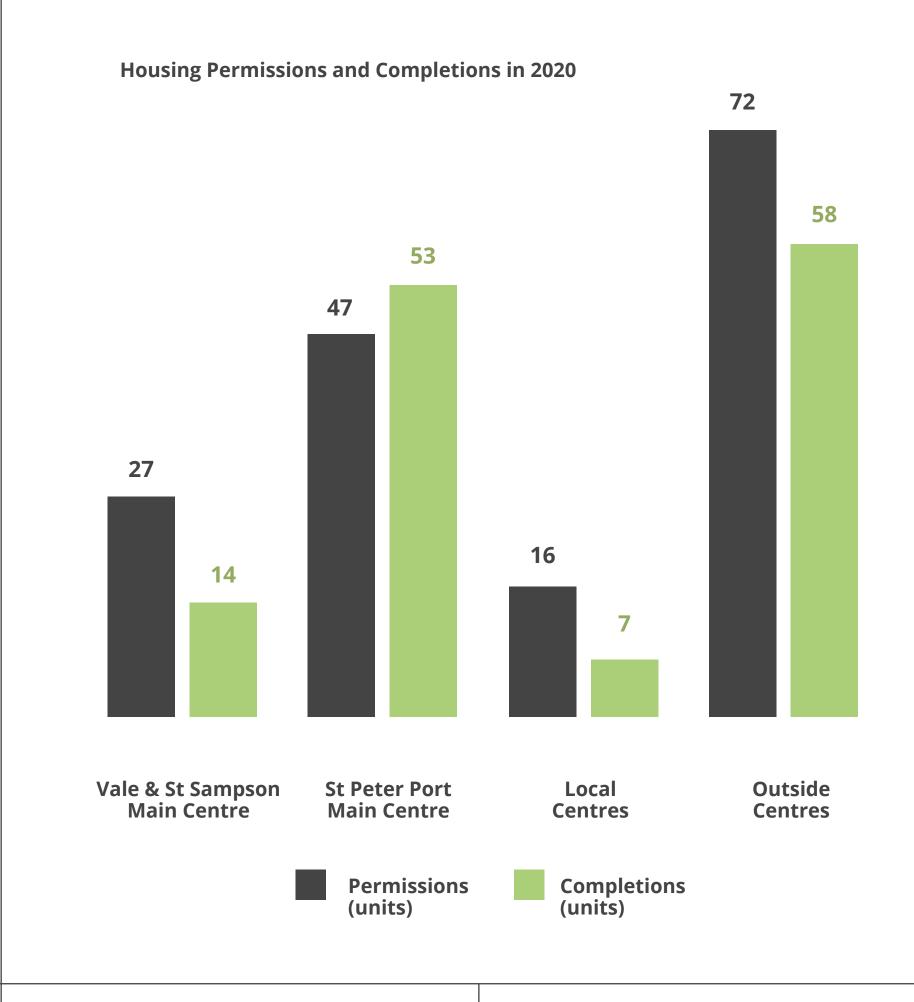

## Planning and Building Control Interesting Facts & Figures







## Planning permissions still valid (Housing Pipeline supply) Total (as at end of Q4 2020) 540 (2 year pipeline) 489

Private

Housing



51

Affordable

Housing

completed in Q4 2020 alone



## **Development Frameworks** permission granted & Development Development **Frameworks** development commenced Frameworks published or finished approved 24 ----- 21 ----- 4 8 relate 7 relate to **Housing Allocations** to Housing Allocations

Time taken to issue decisions



**62%** of decisions issued in **8 weeks\*** 



83%
of decisions
issued in
13 weeks\*

Number of permissions for housing developments on greenfield sites in 2020 in Main Centres



Total in 2020

Number of permissions for housing developments on brownfield sites in 2020 in Main Centres

29

Total in 2020