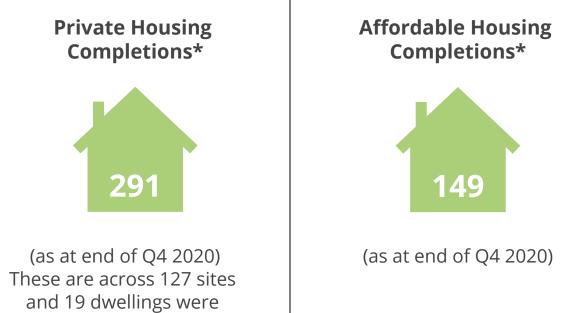

## Planning permissions still valid (Housing Pipeline supply) Total (as at end of Q4 2020) 540 (2 year pipeline) 489

Private

Housing

51

Affordable

Housing

completed in Q4 2020 alone