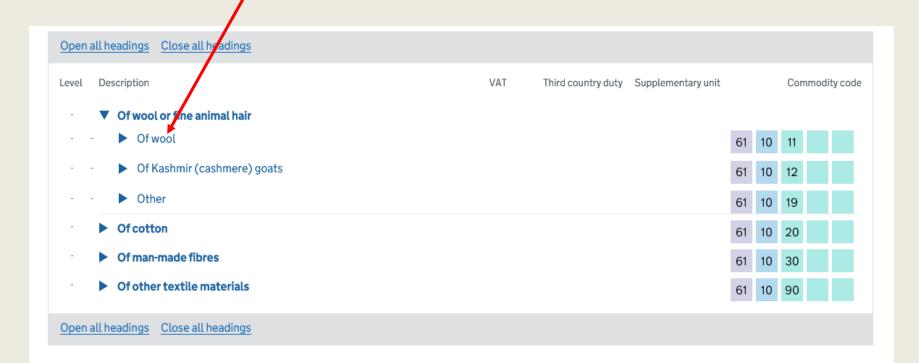

## Select the most suitable option

| Choose the commodity code below that best matches your goods to see more information                                                                                                                             |                |
|------------------------------------------------------------------------------------------------------------------------------------------------------------------------------------------------------------------|----------------|
| If your item is not listed by name, it may be shown under what it's used for, what it's made from or 'other'.                                                                                                    |                |
| Section XI: Textiles and textile articles                                                                                                                                                                        |                |
| L Articles of appare and clothing accessories, knitted or crocheted                                                                                                                                              | 61             |
| ∟ Jerseys, pullovers, cardigans, waistcoats and similar articles, knitted or crocheted                                                                                                                           | 61 10          |
|                                                                                                                                                                                                                  | Changes        |
| There are <u>important notes for classifying your goods</u> shown further down this page<br>Get guidance on this product area: <u>Textiles and textile articles</u> or <u>Discuss this chapter in the forums</u> |                |
| Open all heading Close all headings                                                                                                                                                                              |                |
| Level Description VAT Third country duty Supplementary unit                                                                                                                                                      | Commodity code |
| Of wool or fine animal hair                                                                                                                                                                                      |                |
| Of cotton                                                                                                                                                                                                        | 61 10 20       |
| Of man-made fibres                                                                                                                                                                                               | 61 10 30       |
| Of other textile materials                                                                                                                                                                                       | 61 10 90       |

A commodity code has 10 digits. When your selected goods have 10 digits this is the commodity code which you will use on the declaration.

| Open  | all | hea   | ding   | gs <u>Close all headings</u>                                                                               |           |                    |                    |               |    |    |       |         |
|-------|-----|-------|--------|------------------------------------------------------------------------------------------------------------|-----------|--------------------|--------------------|---------------|----|----|-------|---------|
| Level | [   | Desci | riptio | nc                                                                                                         | VAT       | Third country duty | Supplementary unit | y unit Commod |    |    | nmodi | ty code |
| -     |     | • •   | )f w   | ool or fine animal hair                                                                                    |           |                    |                    |               |    |    |       |         |
| -     | -   |       |        | Df wool                                                                                                    |           |                    |                    | 61            | 10 | 11 |       |         |
| -     | -   | -     |        | Jerseys and pullovers, containing at least 50% by weight of<br>wool and weighing 600 g or more per article | 20% or 0% | 10.50 %            | p/st               | 61            | 10 | 11 | 10    | 00      |
| -     | -   | -     |        | ▼ Other                                                                                                    |           |                    |                    | 61            | 10 | 11 | 30    |         |
| -     | -   | -     | -      | Men's or boys'                                                                                             | 20% or 0% | 12.00 %            | p/st               | 61            | 10 | 11 | 30    | 00      |
| -     | -   | -     | -      | Women's or girls'                                                                                          | 20% or 0% | 12.00 %            | p/st               | 61            | 10 | 11 | 90    | 00      |
| -     | -   |       |        | Df Kashmir (cashmere) goats                                                                                |           |                    |                    | 61            | 10 | 12 |       |         |
| -     | -   |       |        | Other                                                                                                      |           |                    |                    | 61            | 10 | 19 |       |         |